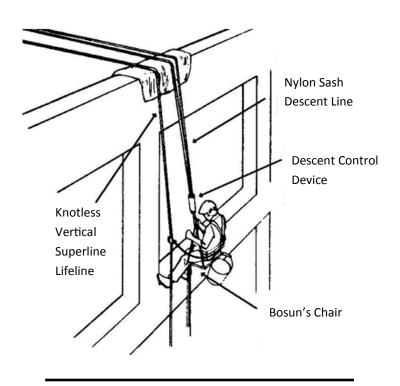

## **MCM Nylon Descent Lines:**

- Descent Lines, manufactured from 100% Nylon 6/6
- Designed specifically for use in certain descent control devices
- Sash Braid Construction, provides a solid non spliceable and non rotational rope
- Three Aluminum swages on each end, with a metal thimble eye
- Stamped MCM, along with a length and date of manufacture
- Short length of reinforced hose at each end offers protection over the building's edge
- Custom lengths available
- Silicon and urethane coatings available
- Meets and exceeds requirements of Ontario Occupational Health and Safety Act and Regulation for Window Cleaning
- Meets and exceeds CSA-Z91-M90

## **Applications:**

 For use with control descent devices in high rise window cleaning

www.mcmropes.com