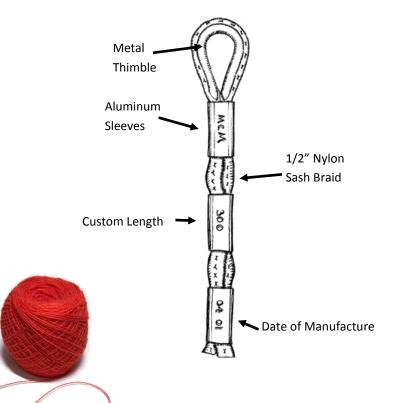

## **MCM Nylon Descent Lines:**

- Descent Lines, manufactured from 100% Nylon 6/6
- Designed specifically for use in certain descent control devices
- Sash Braid Construction, provides a solid non spliceable and non rotational rope
- Three Aluminum swages on each end, with a metal thimble eye
- Stamped MCM, along with a length and date of manufacture
- Short length of reinforced hose at each end offers protection over the building's edge
- Custom lengths available
- Silicon and urethane coatings available
- Meets and exceeds requirements of Ontario Occupational Health and Safety Act and Regulation for Window Cleaning
- Meets and exceeds CSA-Z91-M90